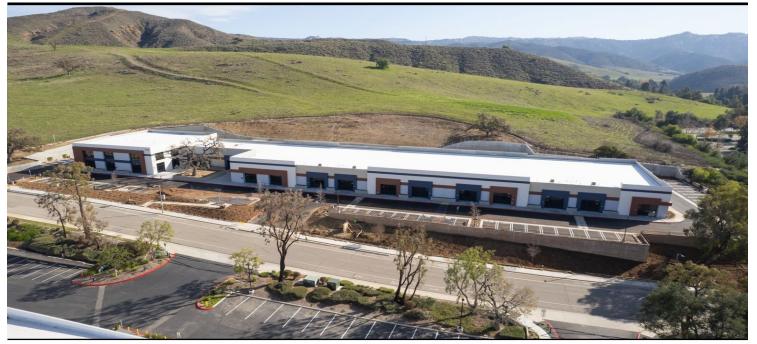

## 5707 Corsa Avenue, Suite 200 Westlake Village, CA 91362 | 818-223-4388

Available SF 2,976 SF Industrial Condo For Sale Building Size 51,234 SF

**Property Name:** 

**Cross Streets:** 

Guardian Ridge Business Park

Address:

4180 Guardian St, Unit 102, Simi Valley, CA 93063

Tapo Canyon Rd/Guardian St

Premium Industrial Unit w/ Upgraded Features
High Quality Window Coverings in Office
Large Cooling Fans in Warehouse
Additional Electrical Outlets/Drops Installed in Warehouse
Enhanced LED Lighting in Warehouse