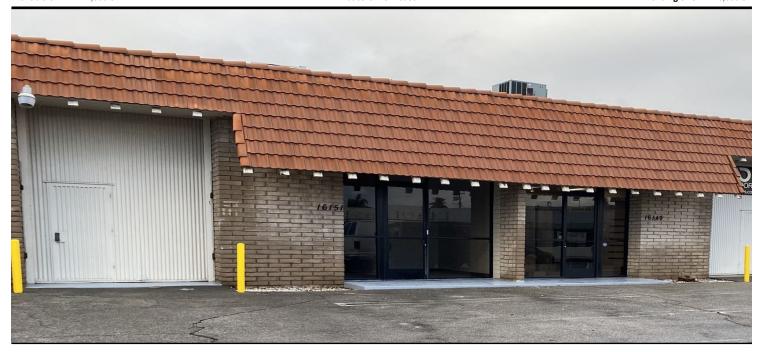

## 16151 Leadwell St, Van Nuys, CA 91406 Valjean Ave/Leadwell St

Outstanding Central Valley Location Adjoining to Van Nuys Airport High Warehouse Clearance Epoxy Warehouse Floors / Gorgeous Finishes Close Proximity to 405 and 101 Freeways

| Lease Rate/Mo: | \$4,975                         | Sprinklered:                                        | No                 | Office SF / #:        | 550 SF / 3  |
|----------------|---------------------------------|-----------------------------------------------------|--------------------|-----------------------|-------------|
| Lease Rate/SF: | \$1.99                          | Clear Height:                                       | 15'                | Restrooms:            | 2           |
| Lease Type:    | Modified Gross / Op. Ex: \$0.11 | GL Doors/Dim:                                       | 1 / 10'x12'        | Office HVAC:          | Heat & AC   |
| Available SF:  | 2,500 SF                        | DH Doors/Dim:                                       | 0                  | Finished Ofc Mezz:    | 0 SF        |
| Minimum SF:    | 2,500 SF                        | <b>A</b> : 100 <b>V</b> : 120 <b>0</b> : <b>W</b> : |                    | Include In Available: | No          |
| Prop Lot Size: | POL                             | Construction Type:                                  | Masonry            | Unfinished Mezz:      | 0 SF        |
| Term:          | Acceptable to Owner             | Const Status/Year Blt:                              | Existing / 1975R22 | Include In Available: | No          |
| Sale Price:    | NFS                             |                                                     |                    | Possession:           | Now         |
| Sale Price/SF: | NFS                             | Whse HVAC:                                          | No                 | Vacant:               | Yes         |
| Taxes:         |                                 | Parking Spaces: 5                                   | / Ratio: 2.0:1     | To Show:              | Call broker |
| Yard:          | Fenced / Paved                  | Rail Service:                                       | No                 | Market/Submarket:     | Central SFV |