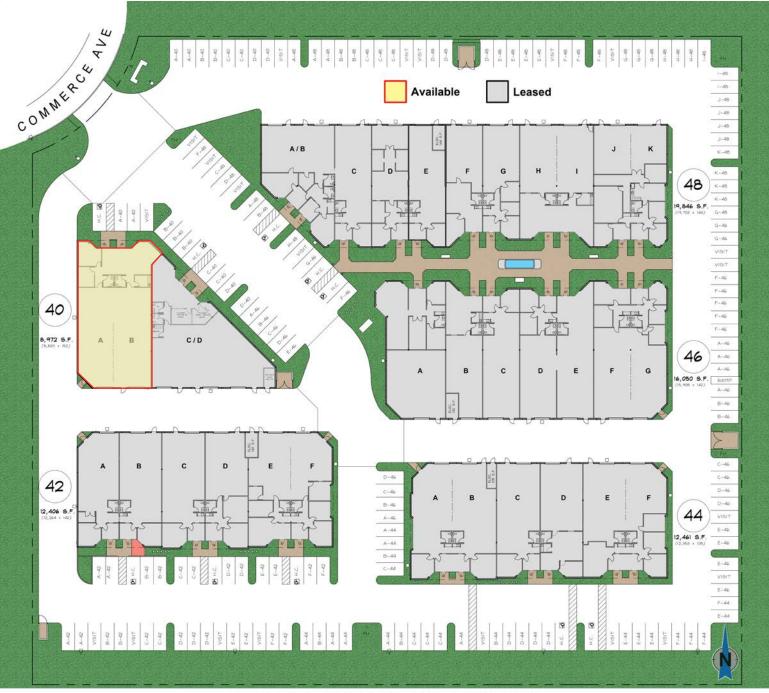

## SITE PLAN

NEW LOS ANGELES AVE / 118 FWY

PROFESSIONAL BUSINESS PARK ENVIRONMENT

PRISTINE COMMON AREAS

TO HIGHWAY 118