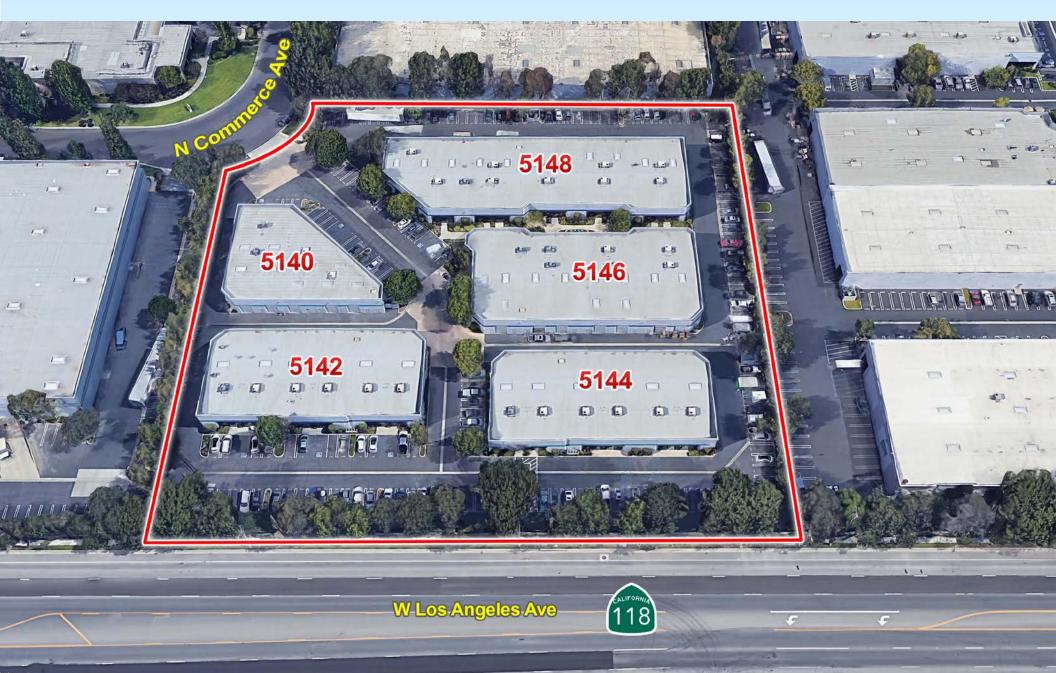

**INDUSTRIAL FOR LEASE** 

MOORPARK, CA 93021

5144

No warranty or representation is made to the accuracy of the foregoing information. Terms of sale or lease and availability are subject to change or withdrawal without notice. CID #01191898