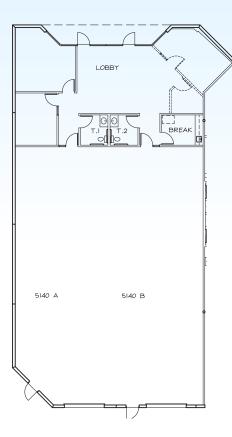

## SPECS & FLOOR PLANS

| SPECIFICATIONS | UNIT 5140 A         |
|----------------|---------------------|
| TOTAL SF       | 4,702 SF            |
| LOADING        | 2 Ground Level      |
| CLEAR HEIGHT   | 16 Feet             |
| POWER          | 400 Amps / 120-208V |
| LEASE RATE     | \$1.40 PSF MG       |
| CAM            | \$0.05 PSF          |
| AVAILABLE      | 30 Days             |