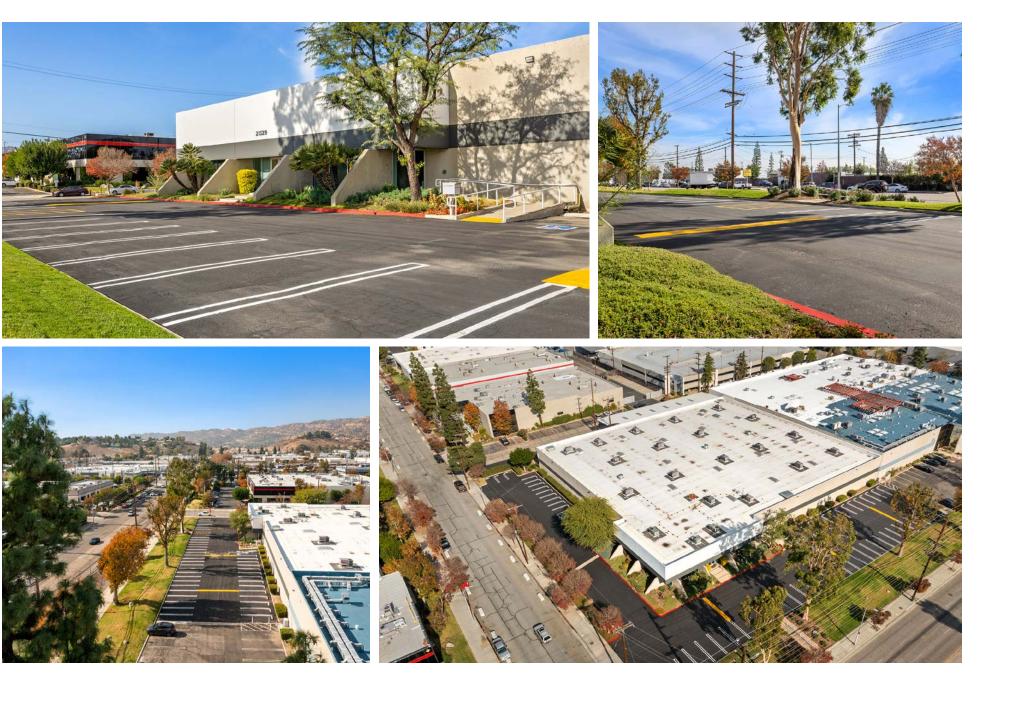

### Explore an exceptional opportunity in the heart of Chatsworth, CA and join other personal care product companies!

Located on a bustling main street, this impressive free-standing building spans approximately 53,000 square feet, meticulously crafted to meet the demands of cosmetic design and manufacturing boasting both Original Design Manufacturing (ODM) and Original Equipment Manufacturing (OEM) capabilities, this facility offers a seamless blend of functionality and flexibility. With 100% HVAC coverage, your production processes are safeguarded against temperature fluctuations, ensuring consistent quality year-round.

Elevate employee comfort with dedicated amenities including a spacious lunchroom and multiple restrooms featuring generous stalls. Efficiency is key with both dock-high and ground-level loading options, facilitating streamlined logistics for your operations. Don't miss your chance to thrive in Chatsworth's dynamic business landscape as the entrance to the Northpark Industrial Center.