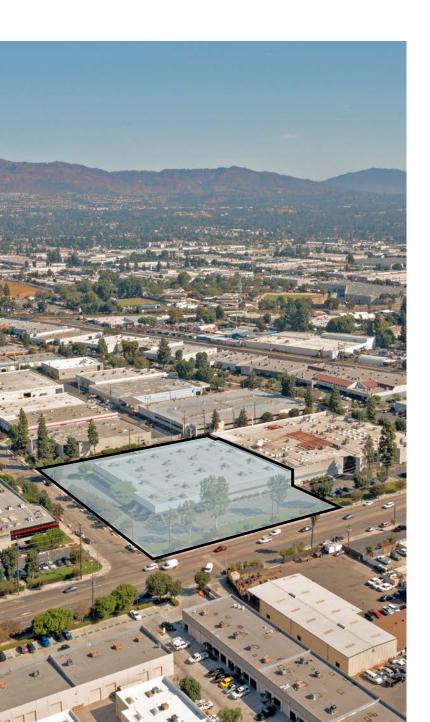

### Explore an exceptional opportunity in the heart of Chatsworth, CA and join other personal care product companies!

Located on a bustling main street, this impressive free-standing building spans approximately 53,000 square feet, meticulously crafted to meet the demands of cosmetic design and manufacturing boasting both Original Design Manufacturing (ODM) and Original Equipment Manufacturing (OEM) capabilities, this facility offers a seamless blend of functionality and flexibility. With 100% HVAC coverage, your production processes are safeguarded against temperature fluctuations, ensuring consistent quality year-round.

Elevate employee comfort with dedicated amenities including a spacious lunchroom and multiple restrooms featuring generous stalls. Efficiency is key with both dock-high and ground-level loading options, facilitating streamlined logistics for your operations. Don't miss your chance to thrive in Chatsworth's dynamic business landscape as the entrance to the Northpark Industrial Center.