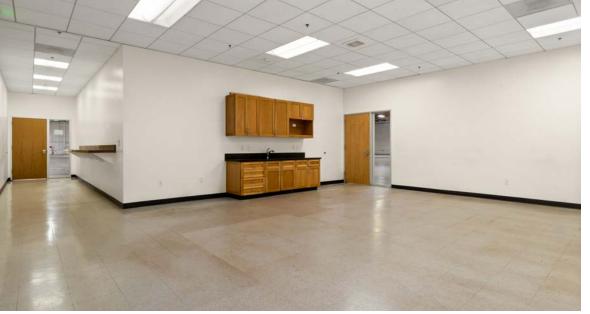

### Explore an exceptional opportunity in the heart of Chatsworth, CA and join other personal care product companies!

Located on a bustling main street, this impressive free-standing building spans approximately 53,000 square feet, meticulously crafted to meet the demands of cosmetic design and manufacturing boasting both Original Design Manufacturing (ODM) and Original Equipment Manufacturing (OEM) capabilities, this facility offers a seamless blend of functionality and flexibility. With 100% HVAC coverage, your production processes are safeguarded against temperature fluctuations, ensuring consistent quality year-round.

Elevate employee comfort with dedicated amenities including a spacious lunchroom and multiple restrooms featuring generous stalls. Efficiency is key with both dock-high and ground-level loading options, facilitating streamlined logistics for your operations. Don't miss your chance to thrive in Chatsworth's dynamic business landscape as the entrance to the Northpark Industrial Center.