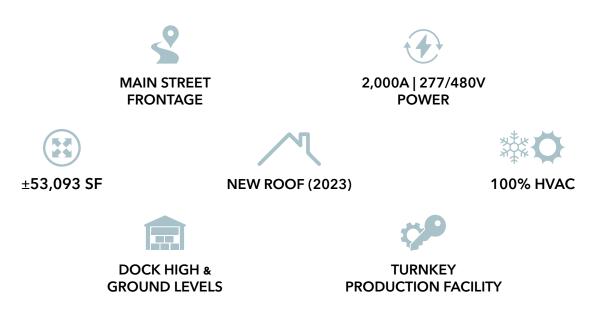

### Explore an exceptional opportunity in the heart of Chatsworth, CA and join other personal care product companies!

Located on a bustling main street, this impressive free-standing building spans approximately 53,000 square feet, meticulously crafted to meet the demands of cosmetic design and manufacturing boasting both Original Design Manufacturing (ODM) and Original Equipment Manufacturing (OEM) capabilities, this facility offers a seamless blend of functionality and flexibility. With 100% HVAC coverage, your production processes are safeguarded against temperature fluctuations, ensuring consistent quality year-round.

Elevate employee comfort with dedicated amenities including a spacious lunchroom and multiple restrooms featuring generous stalls. Efficiency is key with both dock-high and ground-level loading options, facilitating streamlined logistics for your operations. Don't miss your chance to thrive in Chatsworth's dynamic business landscape as the entrance to the Northpark Industrial Center.