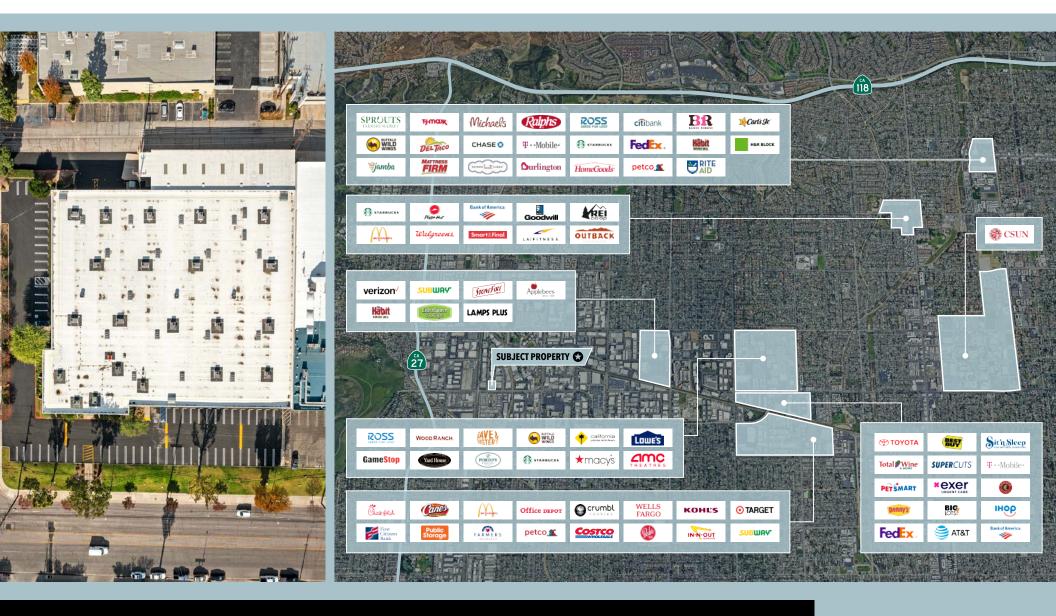

quipment Manufacturing (OEM) capabilities, this facility offers a seamless blend of functionality and flexibility. With 100% HVAC coverage, your production processes are safeguarded against temperature fluctuations, ensuring consistent quality year-round.

Elevate employee comfort with dedicated amenities including a spacious lunchroom and multiple restrooms featuring generous stalls. Efficiency is key with both dock-high and ground-level loading options, facilitating streamlined logistics for your operations. Don't miss your chance to thrive in Chatsworth's dynamic business landscape as the entrance to the Northpark Industrial Center.



# 21329 NORDHOFF





#### PROPERTY OVERVIEW FLOOR PLAN PROPERTY PHOTOS AERIALS







#### PROPERTY OVERVIEW FLOOR PLAN PROPERTY PHOTOS AERIALS



## 



#### SCOTT CASWELL, SIOR

Principal 818.266.7772 scaswell@lee-re.com DRE 00853607

#### ERICA BALIN

Managing Director 818.444.4912 ebalin@lee-re.com DRE 01481476 LEE & ASSOCIATES

No warranty or representation is made to the accuracy of the foregoing information. Terms of sale or lease and availability are subject to change or withdrawal without notice. CID #01191898