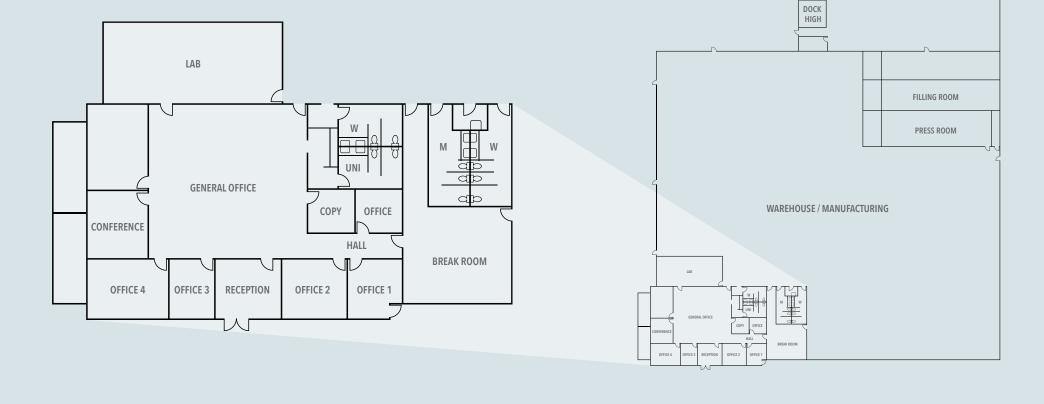

### Explore an exceptional opportunity in the heart of Chatsworth, CA and join other personal care product companies!

Located on a bustling main street, this impressive free-standing building spans approximately 53,000 square feet, meticulously crafted to meet the demands of cosmetic design and manufacturing boasting both Original Design Manufacturing (ODM) and Original Equipment Manufacturing (OEM) capabilities, this facility offers a seamless blend of functionality and flexibility. With 100% HVAC coverage, your production processes are safeguarded against temperature fluctuations, ensuring consistent quality year-round.

Elevate employee comfort with dedicated amenities including a spacious lunchroom and multiple restrooms featuring generous stalls. Efficiency is key with both dock-high and ground-level loading options, facilitating streamlined logistics for your operations. Don't miss your chance to thrive in Chatsworth's dynamic business landscape as the entrance to the Northpark Industrial Center.