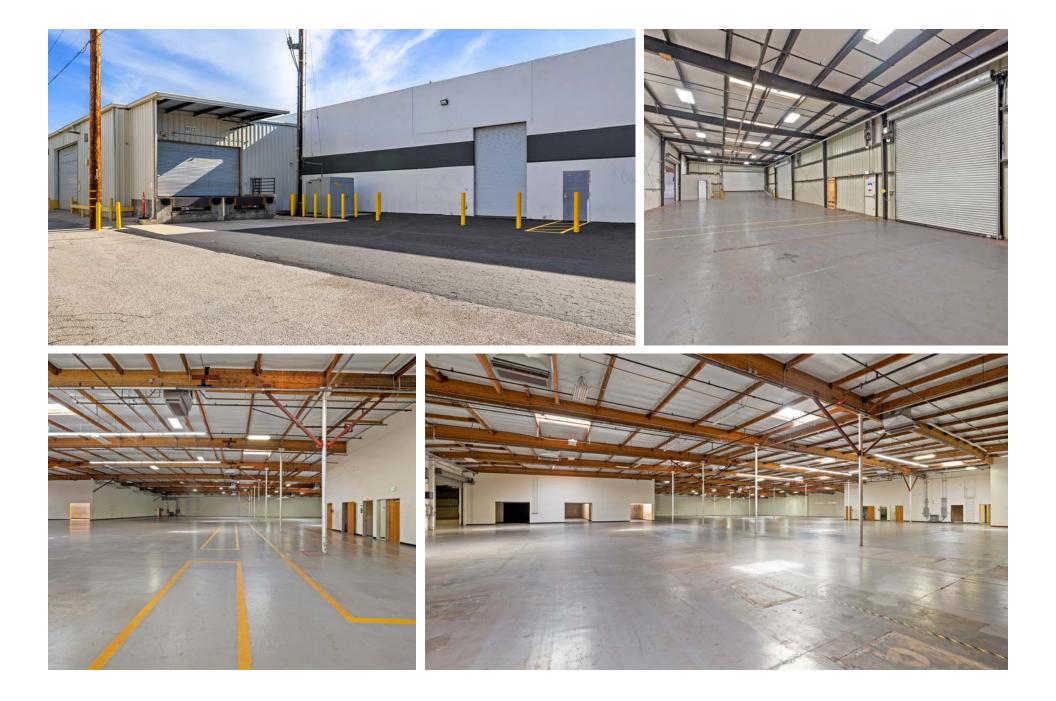

### Explore an exceptional opportunity in the heart of Chatsworth, CA and join other personal care product companies!

Located on a bustling main street, this impressive free-standing building spans approximately 53,000 square feet, meticulously crafted to meet the demands of cosmetic design and manufacturing boasting both Original Design Manufacturing (ODM) and Original Equipment Manufacturing (OEM) capabilities, this facility offers a seamless blend of functionality and flexibility. With 100% HVAC coverage, your production processes are safeguarded against temperature fluctuations, ensuring consistent quality year-round.

Elevate employee comfort with dedicated amenities including a spacious lunchroom and multiple restrooms featuring generous stalls. Efficiency is key with both dock-high and ground-level loading options, facilitating streamlined logistics for your operations. Don't miss your chance to thrive in Chatsworth's dynamic business landscape as the entrance to the Northpark Industrial Center.