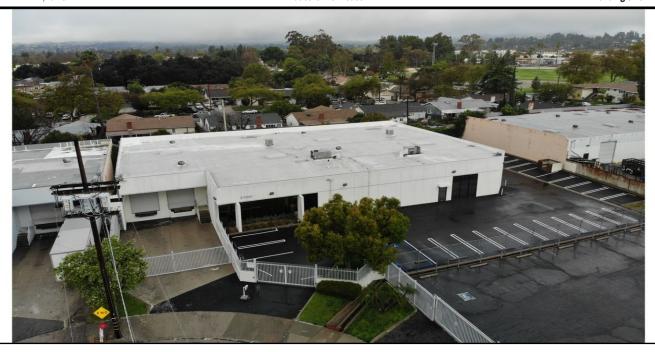

## 21541 Blythe St, Canoga Park, CA 91304 Alabama Ave/Blythe St

Outstanding Fully Secured Building / Yard
Electric Gate Access
2 Dock Positions w/Leveler
Heavy Power (800 amps)
Dedicated Break Room / Multiple Stalls in Restrooms