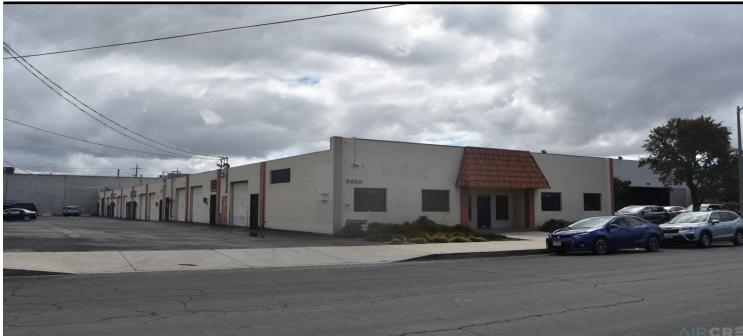

5707 Corsa Avenue, Suite 200 Westlake Village, CA 91362 | 818-223-4388

Industrial For Lease

Building Size 14,400 SF

Address: Cross Streets:

## 9600 Cozycroft Ave, Unit B, Chatsworth, CA 91311

Plummer St/Mason Ave

Excellent Small Unit Prime Chatsworth Location Well Maintained Property Low CAMs

| Lease Rate/Mo:   | \$2,002                                                     | Sprinklered:           | No                     | Office SF / #:           | 0 SF        |
|------------------|-------------------------------------------------------------|------------------------|------------------------|--------------------------|-------------|
| Lease Rate/SF:   | \$1.39                                                      | Clear Height:          | 12'                    | Restrooms:               | 1           |
| Lease Type:      | Modified Gross / <b>Op. Ex:</b> \$0.04                      | GL Doors/Dim:          | 1 / 10'x10'            | Office HVAC:             | None        |
| Available SF:    | 1,440 SF                                                    | DH Doors/Dim:          | 0                      | Finished Ofc Mezz:       | 0 SF        |
| Minimum SF:      | 1,440 SF                                                    | A: 200 V: 120 0: 3 W:  |                        | Include In Available:    | No          |
| Prop Lot Size:   | POL                                                         | Construction Type:     | Masonry                | Unfinished Mezz:         | 0 SF        |
| Term:            | Acceptable to Owner                                         | Const Status/Year Blt: | Existing / 1976        | Include In Available:    | No          |
| Sale Price:      | NFS                                                         |                        |                        | Possession:              | Now         |
| Sale Price/SF:   | NFS                                                         | Whse HVAC:             | No                     | Vacant:                  | Yes         |
| Taxes:           |                                                             | Parking Spaces: 2      | / Ratio: 1.4:1         | To Show:                 | Call broker |
| Yard:            | No                                                          | Rail Service:          | No                     | Market/Submarket:        | West SFV    |
| Zoning:          | MR2                                                         | Specific Use:          | Warehouse/Distribution | APN#:                    | 2748003079  |
| Listing Company: | Lee & Associates                                            |                        |                        |                          |             |
| Agents:          | <u>Erica Balin 818-444-4912, Scott Caswell 818-444-4911</u> |                        |                        |                          |             |
| Listing #:       | 41424249                                                    | Listing Date:          | 11/11/2024             | FTCF: CB250N000S000/A0AA |             |