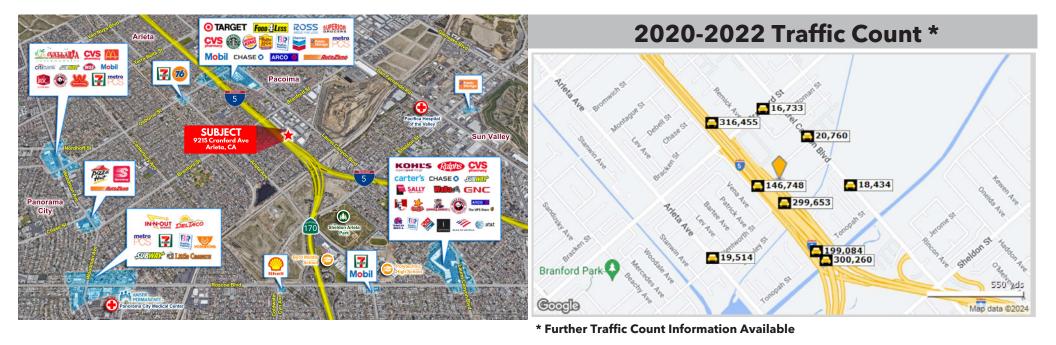

## Pgg CRANFORD AVE., ARLETA, CA

Cranford Ave

## FOR SALE | 30,978 SQ FT.

Scott Caswell, SIOR Principal 818.266.7772 scaswell@lee-re.com DRE 00853607 **Erica Balin** Principal/ Managing Director 805.490.9908 ebalin@lee-re.com DRE 01481476

No warranty or representation is made to the accuracy of the foregoing information. Terms of sale or lease and availability are subject to change or withdrawal without notice.