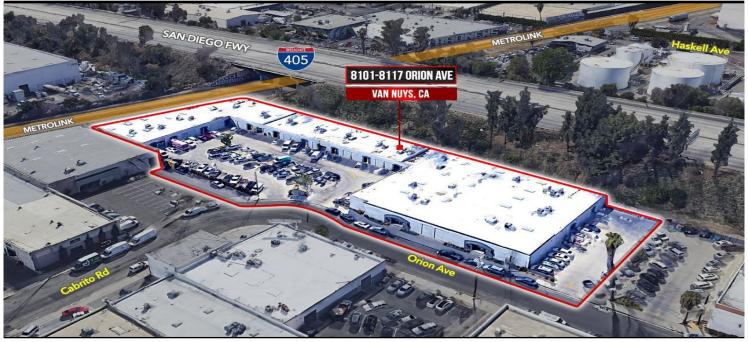

## 5707 Corsa Avenue, Suite 200, Westlake Village, CA 91362 | 818-223-4388

Include In Available:

APN#:

Available SF 2,627 SF Industrial For Lease Building Size 48,394 SF

**Property Name:** 

Orion Business Park

Address:

Zoning:

8101 Orion Ave, Unit 20, Van Nuys, CA 91406

**Cross Streets:** 

Orion Ave/Roscoe Blvd

Excellent Unit w/ Natural Light
Interior Just Remodeled
Perfect Van Nuys Location
Direct 405 Freeway Access via Roscoe Blvd
Under New Ownership