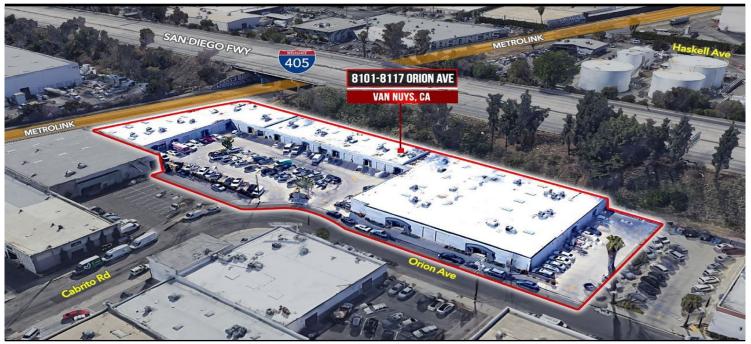

## 5707 Corsa Avenue, Suite 200, Westlake Village, CA 91362 | 818-223-4388

Available SF 1.200 SF **Industrial For Lease Building Size** 48.394 SF

**Property Name:** 

Orion Business Park

Address:

8101 Orion Ave, Unit 9, Van Nuys, CA 91406

## 8101 Orion Ave., Unit 9, Van Nuys 1,200 SF

Property Type Industrial 1 8101-8117 Orion Ave **Building Size** ORION BUSINESS PARK LLC 48,394 SF **O**wner 8101-8117 Orion Ave **Year Built** 1978 Van Nuys, CA 91406 310.274.7501 Law Offices of Fred F. Mashian 12100 Wilshire Blvd Suite 245, Los Angeles CA 90025 Contact Name Title State Email Work Phone Mobile Phone Other Phone FRED F. MASHIAN CA **O**wner 310.274.7501