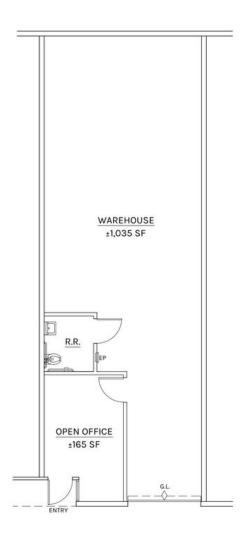

**Cross Streets:** 

Zoning:

Orion Ave/Roscoe Blvd

Excellent Unit w/ Natural Light Recent Interior Remodel Perfect Van Nuys Location Direct 405 Freeway Access via Roscoe Blvd Under New Ownership

| Lease Rate/Mo: | \$2,568                         | Sprinklered:           | No                 | Office SF / #:        | 165 SF / 1  |
|----------------|---------------------------------|------------------------|--------------------|-----------------------|-------------|
| Lease Rate/SF: | \$2.14                          | Clear Height:          | 12'                | Restrooms:            | 1           |
| Lease Type:    | Modified Gross / Op. Ex: \$0.11 | GL Doors/Dim:          | 2 / 10' X 10'      | Office HVAC:          | Heat & AC   |
| Available SF:  | 1,200 SF                        | DH Doors/Dim:          | 0                  | Finished Ofc Mezz:    | 0 SF        |
| Minimum SF:    | 1,200 SF                        | A: 200 V: 120 O: 3 W:  |                    | Include In Available: | No          |
| Prop Lot Size: | POL                             | Construction Type:     | TILT UP            | Unfinished Mezz:      | 0 SF        |
| Term:          | Acceptable to Owner             | Const Status/Year Blt: | Existing / 1978R23 | Include In Available: | No          |
| Sale Price:    | NFS                             |                        |                    | Possession:           | Now         |
| Sale Price/SF: | NFS                             | Whse HVAC:             | No                 | Vacant:               | Yes         |
| Taxes:         |                                 | Parking Spaces: 3      | / Ratio: 2.5:1/    | To Show:              | Call broker |
| Yard:          | No                              | Rail Service:          | No                 | Market/Submarket:     | Central SFV |